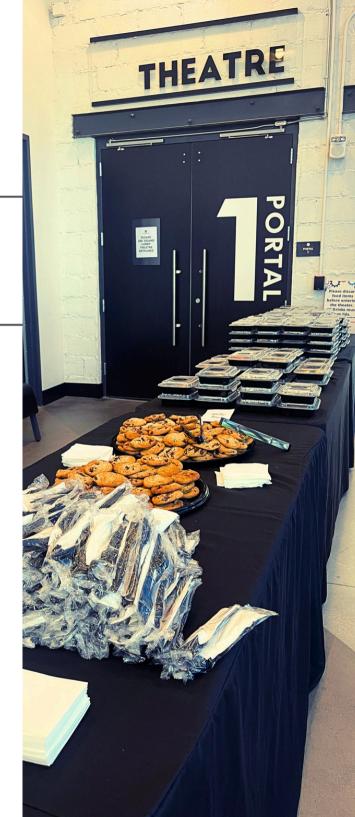

## MEAL SPONSOR

### Breakfast or Lunch Sponsorships Available

#### description

Take advantage of the opportunity to get your Company brand in front of the more than 150 attendees, including local and national IT professionals and students, who like to eat!

#### benefits

Exposure - Branded signage at placed at the Meal service table.

**Brand awareness** - Your Company name and/or logo will appear on all conference promotional efforts including social media, press-release, and e-blasts.